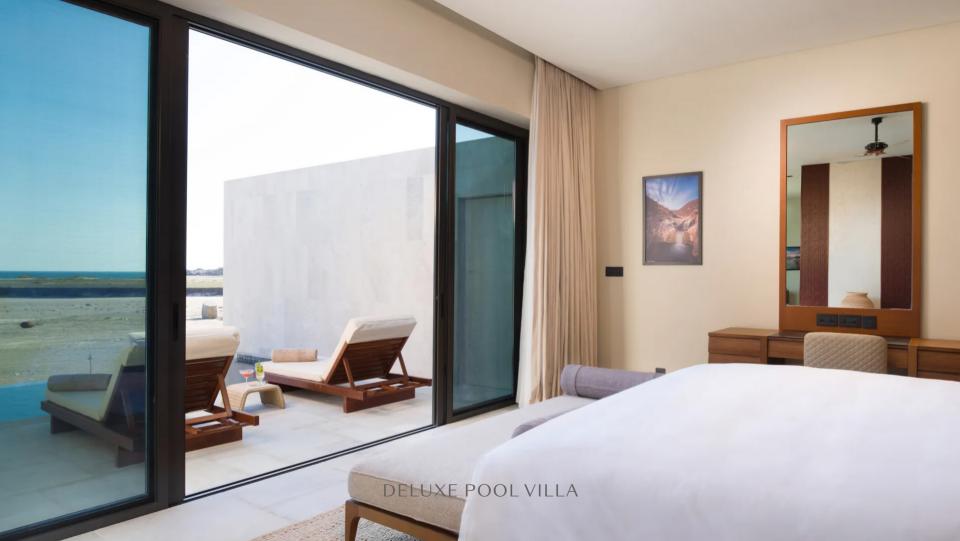

## **ACCOMMODATION**

| Accommodation       | KING/TWIN | Sq.m | Sq.ft |
|---------------------|-----------|------|-------|
| Terrace             | 34/2      | 60   | 645   |
| Terrace Lagoon View | 30/10     | 60   | 645   |
| Terrace Sea View    | 12/8      | 60   | 645   |
| Pool Villa          | 8/4       | 166  | 1,787 |
| Deluxe PoolVilla    | 4/ 0      | 175  | 1,883 |

The guest rooms and villas at the resort are strategically located along the natural contours, allowing for breathtaking views of the desert, lagoon, or the Arabian Sea. Whether you are admiring nature wonders from your private outdoor terrace or indulging in a relaxing soak in your deep bathtub, careful design guarantees that you will be able to enjoy the remarkable views of the surrounding desert.