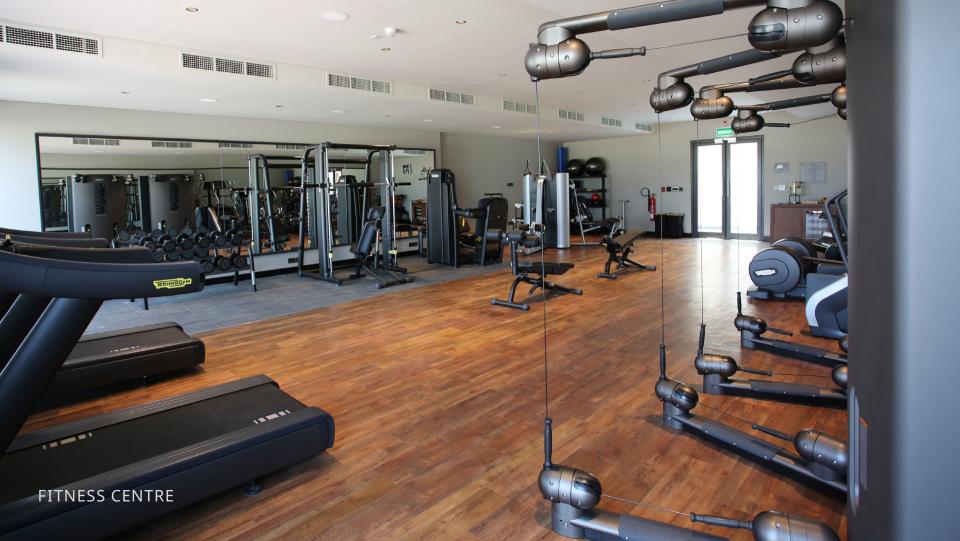

t are strategically located along the natural contours, allowing for breathtaking views of the desert, lagoon, or the Arabian Sea. Whether you are admiring nature wonders from your private outdoor terrace or indulging in a relaxing soak in your deep bathtub, careful design guarantees that you will be able to enjoy the remarkable views of the surrounding desert.





## **IN-ROOM AMENITIES**

Rain shower and separate bath

Individually-controlled heat and air conditioning

AlilA MINU BAY. ONA

Satellite TV

Complimentary soft minibar

In-room safe

Blackout curtains

IDD telephone

Hair dryer

Mini bar & Coffeemaker DVD & iPod on request

Branded bath toiletries

Alila Living amenities

Plush robes and slippers
Iron and ironing board upon request

65" Smart UHDTV

























































## HISTORICAL JOURNEYS













## THANK YOU

e Reservations.hinubay@alilahotels.com

t +968 2337 3350