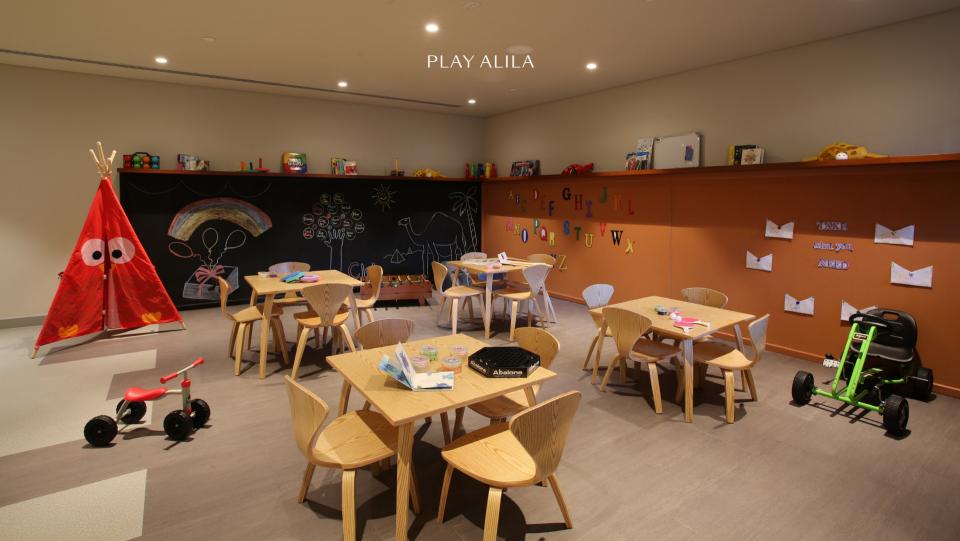

esort are strategically located along the natural contours, allowing for breathtaking views of the desert, lagoon, or the Arabian Sea. Whether you are admiring nature wonders from your private outdoor terrace or indulging in a relaxing soak in your deep bathtub, careful design guarantees that you will be able to enjoy the remarkable views of the surrounding desert.





## **IN-ROOM AMENITIES**

Rain shower and separate bath

Individually-controlled heat and air conditioning

AlilA MINU BAY. ONA

Satellite TV

Complimentary soft minibar

In-room safe

Blackout curtains

IDD telephone

Hair dryer

Mini bar & Coffeemaker DVD & iPod on request

Branded bath toiletries

Alila Living amenities

Plush robes and slippers
Iron and ironing board upon request

65" Smart UHDTV

























































## HISTORICAL JOURNEYS













## THANK YOU

e Reservations.hinubay@alilahotels.com

t +968 2337 3350