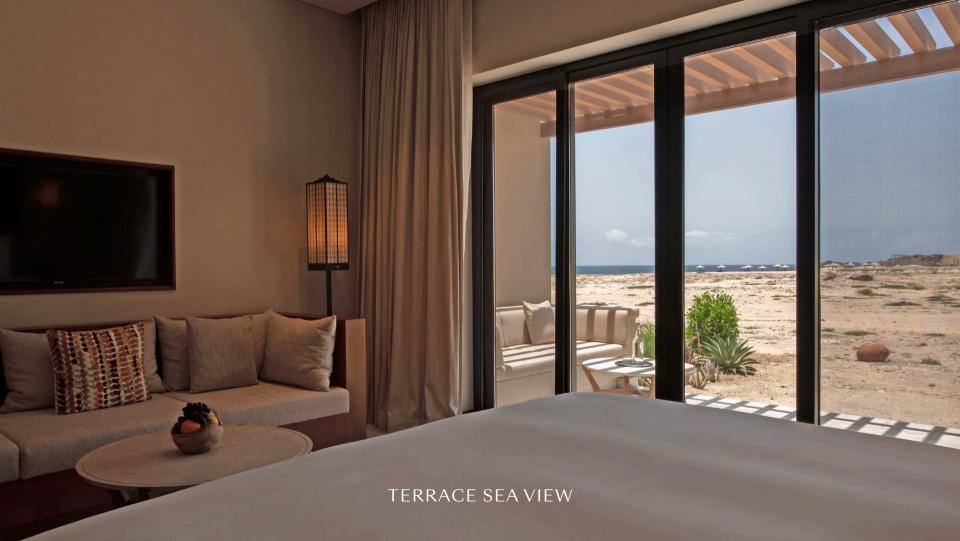

## **ACCOMMODATION**

| Accommodation       | KING/TWIN | Sq.m | Sq.ft |
|---------------------|-----------|------|-------|
| Terrace             | 34/2      | 60   | 645   |
| Terrace Lagoon View | 30/10     | 60   | 645   |
| Terrace Sea View    | 12/8      | 60   | 645   |
| Pool Villa          | 8/4       | 166  | 1,787 |
| Deluxe PoolVilla    | 4/ 0      | 175  | 1,883 |

The guest rooms and villas at the resort are strategically located along the natural contours, allowing for breathtaking views of the desert, lagoon, or the Arabian Sea. Whether you are admiring nature wonders from your private outdoor terrace or indulging in a relaxing soak in your deep bathtub, careful design guarantees that you will be able to enjoy the remarkable views of the surrounding desert.