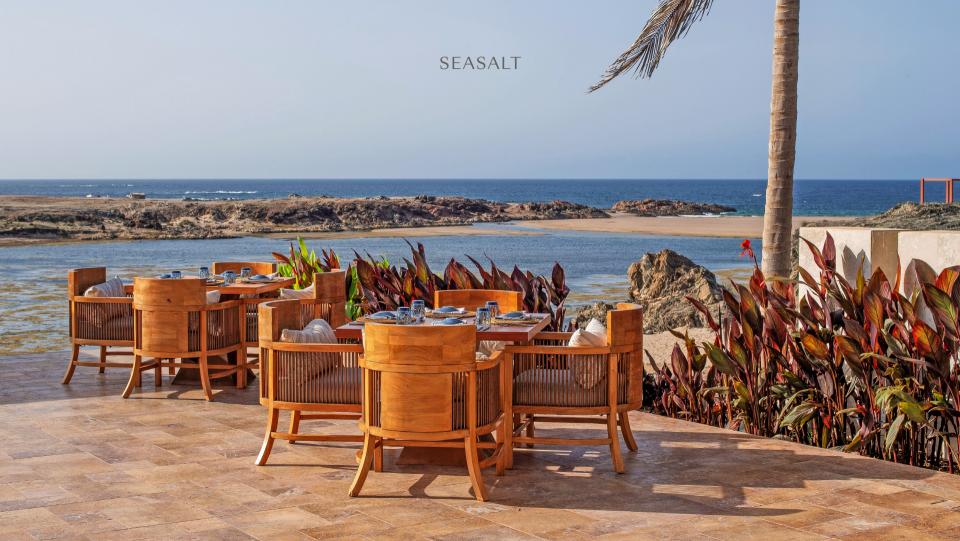

the resort are strategically located along the natural contours, allowing for breathtaking views of the desert, lagoon, or the Arabian Sea. Whether you are admiring nature wonders from your private outdoor terrace or indulging in a relaxing soak in your deep bathtub, careful design guarantees that you will be able to enjoy the remarkable views of the surrounding desert.





## **IN-ROOM AMENITIES**

Rain shower and separate bath

Individually-controlled heat and air conditioning

AlilA MINU BAY. ONA

Satellite TV

Complimentary soft minibar

In-room safe

Blackout curtains

IDD telephone

Hair dryer

Mini bar & Coffeemaker DVD & iPod on request

Branded bath toiletries

Alila Living amenities

Plush robes and slippers
Iron and ironing board upon request

65" Smart UHDTV

























































## HISTORICAL JOURNEYS













## THANK YOU

e Reservations.hinubay@alilahotels.com

t +968 2337 3350