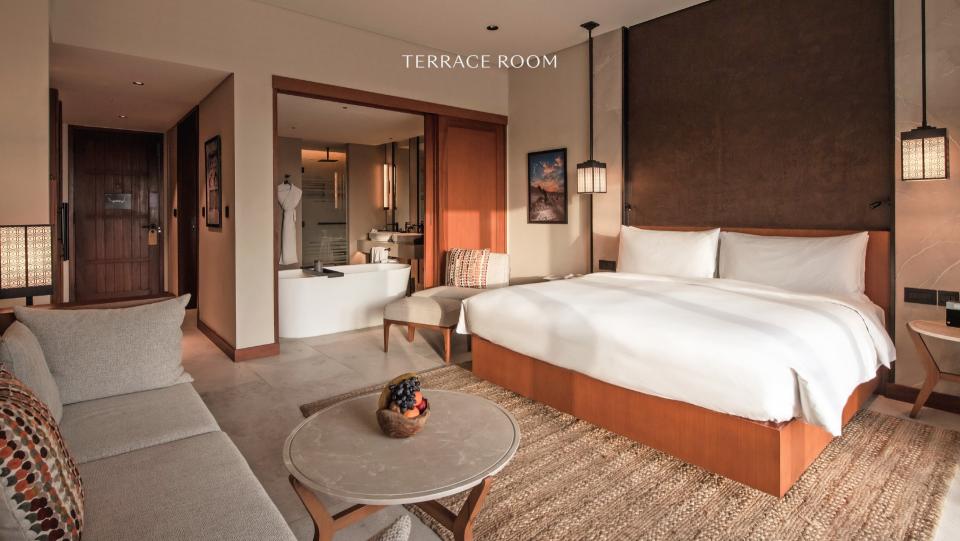

## **ACCOMMODATION**

| Accommodation       | KING/TWIN | Sq.m | Sq.ft |
|---------------------|-----------|------|-------|
| Terrace             | 34/2      | 60   | 645   |
| Terrace Lagoon View | 30/10     | 60   | 645   |
| Terrace Sea View    | 12/8      | 60   | 645   |
| Pool Villa          | 8/4       | 166  | 1,787 |
| Deluxe PoolVilla    | 4/ 0      | 175  | 1,883 |

The guest rooms and villas at the resort are strategically located along the natural contours, allowing for breathtaking views of the desert, lagoon, or the Arabian Sea. Whether you are admiring nature wonders from your private outdoor terrace or indulging in a relaxing soak in your deep bathtub, careful design guarantees that you will be able to enjoy the remarkable views of the surrounding desert.