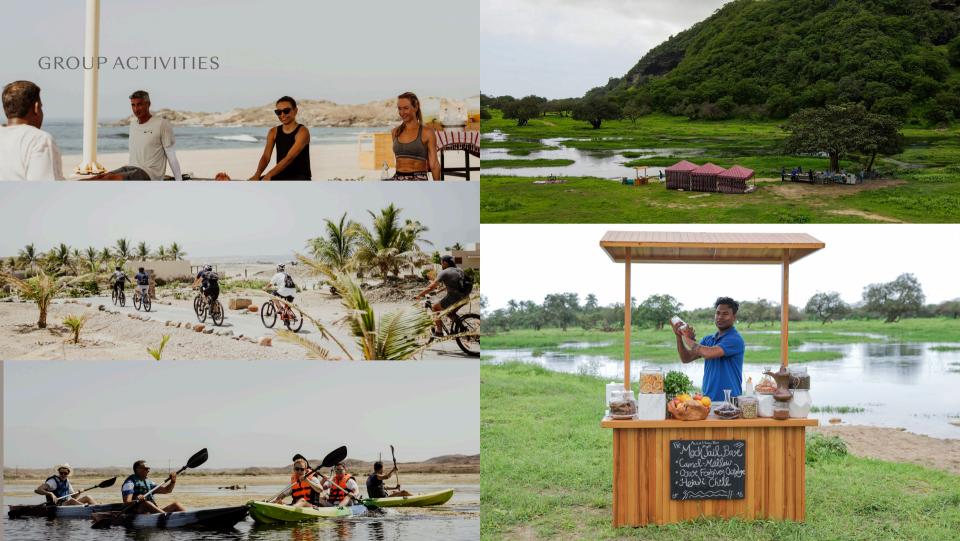

for breathtaking views of the desert, lagoon, or the Arabian Sea. Whether you are admiring nature wonders from your private outdoor terrace or indulging in a relaxing soak in your deep bathtub, careful design guarantees that you will be able to enjoy the remarkable views of the surrounding desert.





## **IN-ROOM AMENITIES**

Rain shower and separate bath

Individually-controlled heat and air conditioning

AlilA MINU BAY. ONA

Satellite TV

Complimentary soft minibar

In-room safe

Blackout curtains

IDD telephone

Hair dryer

Mini bar & Coffeemaker DVD & iPod on request

Branded bath toiletries

Alila Living amenities

Plush robes and slippers
Iron and ironing board upon request

65" Smart UHDTV

























































## HISTORICAL JOURNEYS













## THANK YOU

e Reservations.hinubay@alilahotels.com

t +968 2337 3350