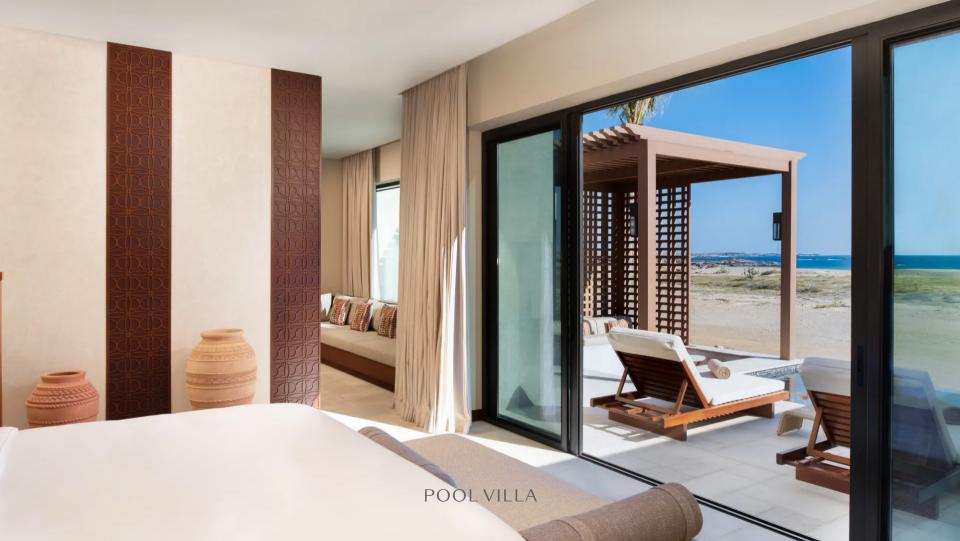

## **ACCOMMODATION**

| Accommodation       | KING/TWIN | Sq.m | Sq.ft |
|---------------------|-----------|------|-------|
| Terrace             | 34/2      | 60   | 645   |
| Terrace Lagoon View | 30/10     | 60   | 645   |
| Terrace Sea View    | 12/8      | 60   | 645   |
| Pool Villa          | 8/4       | 166  | 1,787 |
| Deluxe PoolVilla    | 4/ 0      | 175  | 1,883 |

The guest rooms and villas at the resort are strategically located along the natural contours, allowing for breathtaking views of the desert, lagoon, or the Arabian Sea. Whether you are admiring nature wonders from your private outdoor terrace or indulging in a relaxing soak in your deep bathtub, careful design guarantees that you will be able to enjoy the remarkable views of the surrounding desert.