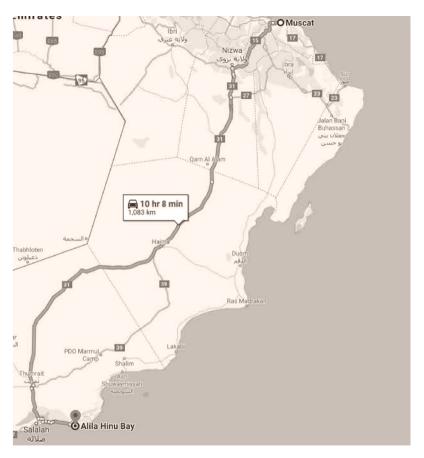

Driving from Muscat, the distance is 1080 km.

Arrive at Salalah International Airport, just a 45-minute scenic drive from Salalah, spanning 87 km.

Explore the mysteries of a boundless bay, steeped in local culture. Immerse yourself in elegant architecture that showcases the region's authenticity and artisanship, offering meticulously crafted design and luxurious amenities at our top-tier facilities.