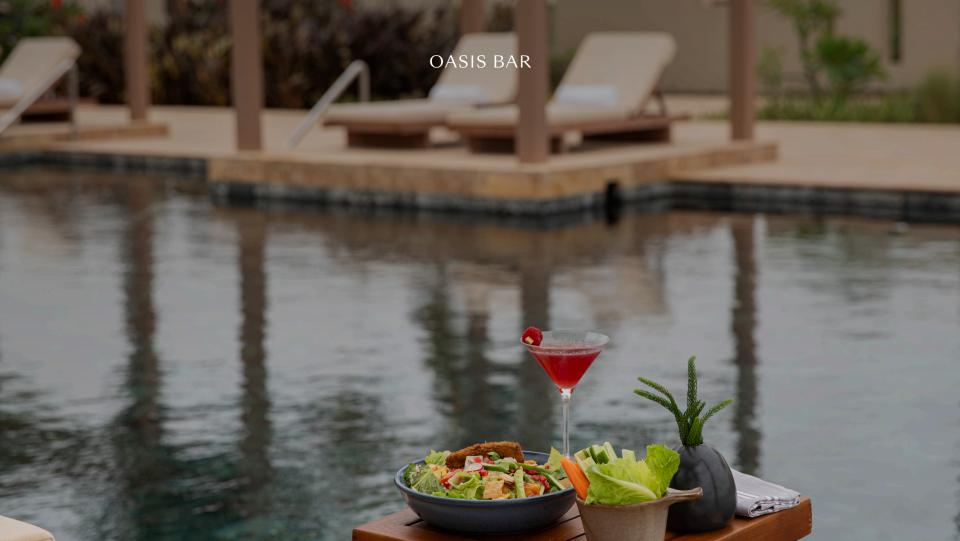

resort are strategically located along the natural contours, allowing for breathtaking views of the desert, lagoon, or the Arabian Sea. Whether you are admiring nature wonders from your private outdoor terrace or indulging in a relaxing soak in your deep bathtub, careful design guarantees that you will be able to enjoy the remarkable views of the surrounding desert.





## **IN-ROOM AMENITIES**

Rain shower and separate bath

Individually-controlled heat and air conditioning

AlilA MINU BAY. ONA

Satellite TV

Complimentary soft minibar

In-room safe

Blackout curtains

IDD telephone

Hair dryer

Mini bar & Coffeemaker DVD & iPod on request

Branded bath toiletries

Alila Living amenities

Plush robes and slippers
Iron and ironing board upon request

65" Smart UHDTV

























































## HISTORICAL JOURNEYS













## THANK YOU

e Reservations.hinubay@alilahotels.com

t +968 2337 3350