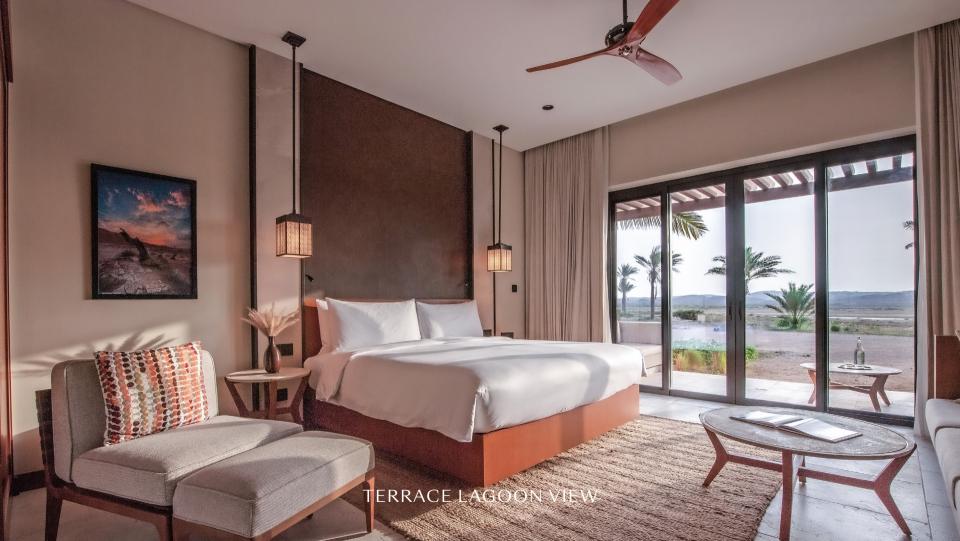

## **ACCOMMODATION**

| Accommodation       | KING/TWIN | Sq.m | Sq.ft |
|---------------------|-----------|------|-------|
| Terrace             | 34/2      | 60   | 645   |
| Terrace Lagoon View | 30/10     | 60   | 645   |
| Terrace Sea View    | 12/8      | 60   | 645   |
| Pool Villa          | 8/4       | 166  | 1,787 |
| Deluxe PoolVilla    | 4/ 0      | 175  | 1,883 |

The guest rooms and villas at the resort are strategically located along the natural contours, allowing for breathtaking views of the desert, lagoon, or the Arabian Sea. Whether you are admiring nature wonders from your private outdoor terrace or indulging in a relaxing soak in your deep bathtub, careful design guarantees that you will be able to enjoy the remarkable views of the surrounding desert.