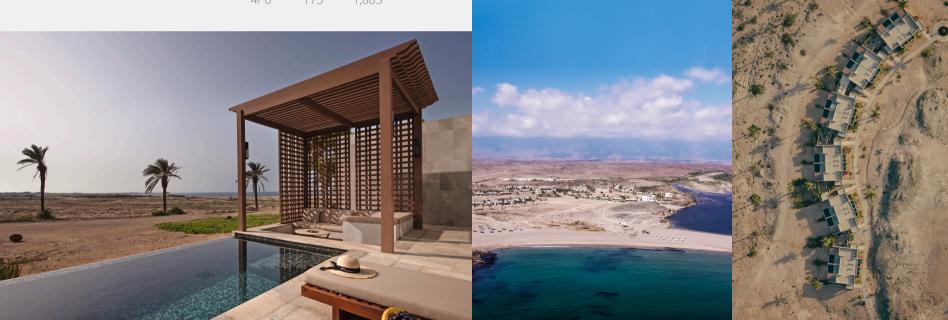

## **ACCOMMODATION**

| Accommodation       | KING/TWIN | Sq.m | Sq.ft |
|---------------------|-----------|------|-------|
| Terrace             | 34/2      | 60   | 645   |
| Terrace Lagoon View | 30/10     | 60   | 645   |
| Terrace Sea View    | 12/8      | 60   | 645   |
| Pool Villa          | 8/4       | 166  | 1,787 |
| Deluxe PoolVilla    | 4/ 0      | 175  | 1,883 |

The guest rooms and villas at the resort are strategically located along the natural contours, allowing for breathtaking views of the desert, lagoon, or the Arabian Sea. Whether you are admiring nature wonders from your private outdoor terrace or indulging in a relaxing soak in your deep bathtub, careful design guarantees that you will be able to enjoy the remarkable views of the surrounding desert.