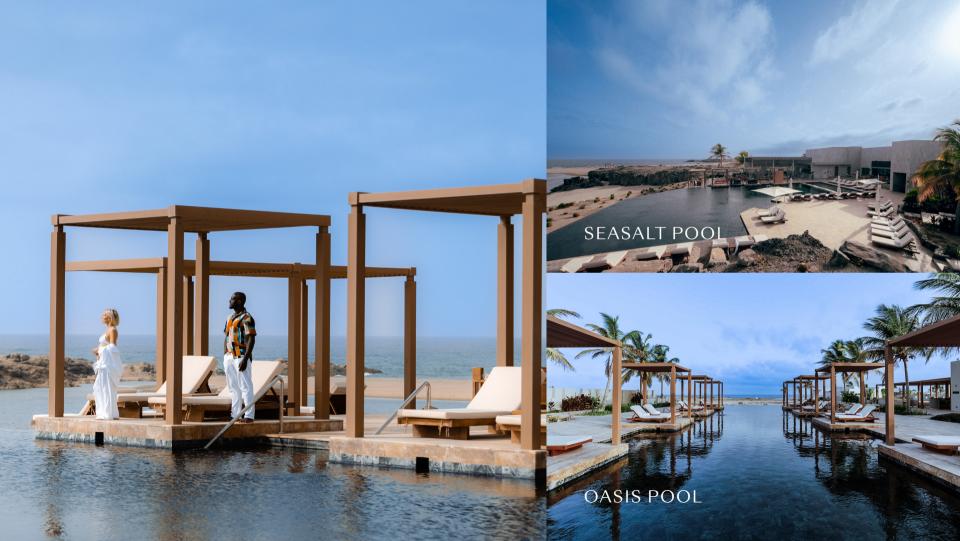

The guest rooms and villas at the resort are strategically located along the natural contours, allowing for breathtaking views of the desert, lagoon, or the Arabian Sea. Whether you are admiring nature wonders from your private outdoor terrace or indulging in a relaxing soak in your deep bathtub, careful design guarantees that you will be able to enjoy the remarkable views of the surrounding desert.