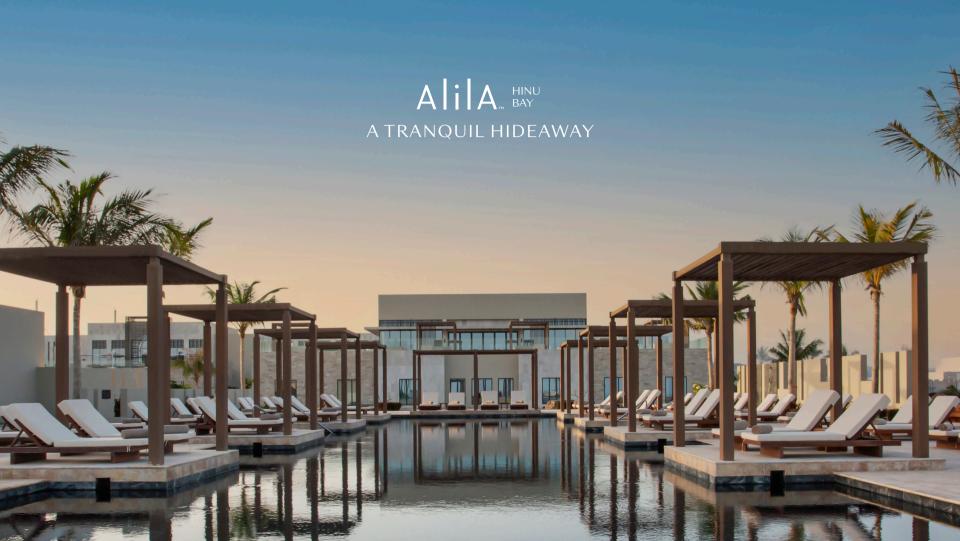

Driving from Muscat, the distance is 1080 km.

Arrive at Salalah International Airport, just a 45-minute scenic drive from Salalah, spanning 87 km.





Explore the mysteries of a boundless bay, steeped in local culture. Immerse yourself in elegant architecture that showcases the region's authenticity and artisanship, offering meticulously crafted design and luxurious amenities at our top-tier facilities.



## **ACCOMMODATION**

| Accommodation       | KING/TWIN | Sq.m | Sq.ft |
|---------------------|-----------|------|-------|
| Terrace             | 34/2      | 60   | 645   |
| Terrace Lagoon View | 30/10     | 60   | 645   |
| Terrace Sea View    | 12/8      | 60   | 645   |
| Pool Villa          | 8/4       | 166  | 1,787 |
| Deluxe PoolVilla    | 4/ 0      | 175  | 1,883 |

Th