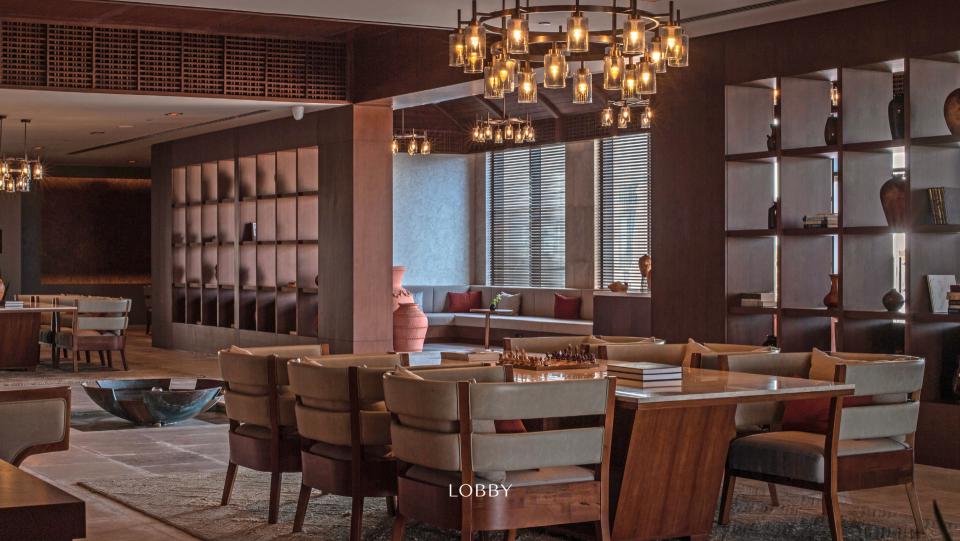

ort are strategically located along the natural contours, allowing for breathtaking views of the desert, lagoon, or the Arabian Sea. Whether you are admiring nature wonders from your private outdoor terrace or indulging in a relaxing soak in your deep bathtub, careful design guarantees that you will be able to enjoy the remarkable views of the surrounding desert.





## **IN-ROOM AMENITIES**

Rain shower and separate bath

Individually-controlled heat and air conditioning

AlilA MINU BAY. ONA

Satellite TV

Complimentary soft minibar

In-room safe

Blackout curtains

IDD telephone

Hair dryer

Mini bar & Coffeemaker DVD & iPod on request

Branded bath toiletries

Alila Living amenities

Plush robes and slippers
Iron and ironing board upon request

65" Smart UHDTV

























































## HISTORICAL JOURNEYS













## THANK YOU

e Reservations.hinubay@alilahotels.com

t +968 2337 3350