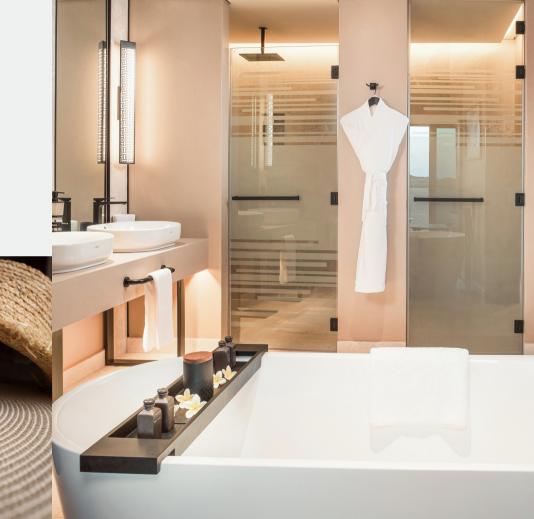

The guest rooms and villas at the resort are strategically located along the natural contours, allowing for breathtaking views of the desert, lagoon, or the Arabian Sea. Whether you are admiring nature wonders from your private outdoor terrace or indulging in a relaxing soak in your deep bathtub, careful design guarantees that you will be able to enjoy the remarkable views of the surrounding desert.

## **IN-ROOM AMENITIES**

Rain shower and separate bath

Individually-controlled heat and air conditioning

AlilA MINU BAY. ONA

Satellite TV

Complimentary soft minibar

In-room safe

Blackout curtains