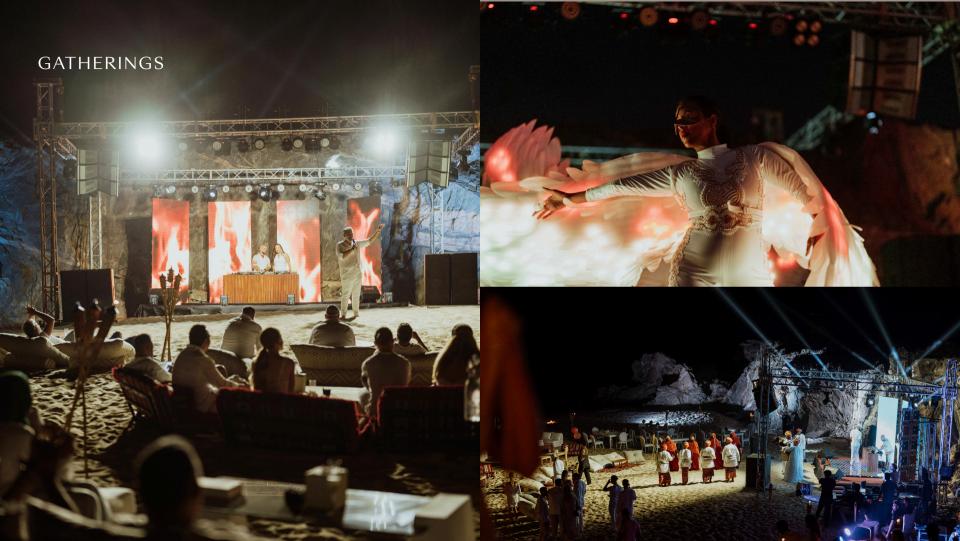

ng for breathtaking views of the desert, lagoon, or the Arabian Sea. Whether you are admiring nature wonders from your private outdoor terrace or indulging in a relaxing soak in your deep bathtub, careful design guarantees that you will be able to enjoy the remarkable views of the surrounding desert.





## **IN-ROOM AMENITIES**

Rain shower and separate bath

Individually-controlled heat and air conditioning

AlilA MINU BAY. ONA

Satellite TV

Complimentary soft minibar

In-room safe

Blackout curtains

IDD telephone

Hair dryer

Mini bar & Coffeemaker DVD & iPod on request

Branded bath toiletries

Alila Living amenities

Plush robes and slippers
Iron and ironing board upon request

65" Smart UHDTV

























































## HISTORICAL JOURNEYS













## THANK YOU

e Reservations.hinubay@alilahotels.com

t +968 2337 3350