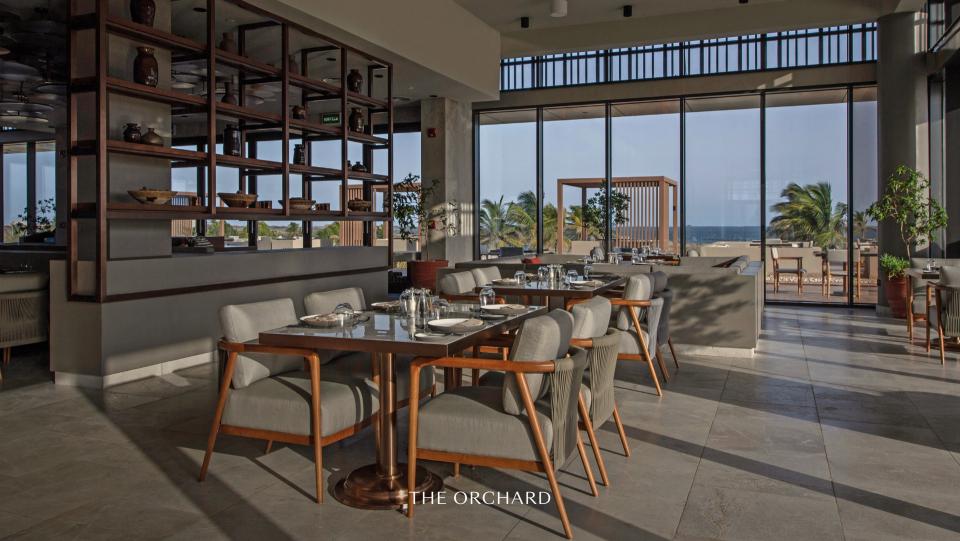

he resort are strategically located along the natural contours, allowing for breathtaking views of the desert, lagoon, or the Arabian Sea. Whether you are admiring nature wonders from your private outdoor terrace or indulging in a relaxing soak in your deep bathtub, careful design guarantees that you will be able to enjoy the remarkable views of the surrounding desert.





## **IN-ROOM AMENITIES**

Rain shower and separate bath

Individually-controlled heat and air conditioning

AlilA MINU BAY. ONA

Satellite TV

Complimentary soft minibar

In-room safe

Blackout curtains

IDD telephone

Hair dryer

Mini bar & Coffeemaker DVD & iPod on request

Branded bath toiletries

Alila Living amenities

Plush robes and slippers
Iron and ironing board upon request

65" Smart UHDTV

























































## HISTORICAL JOURNEYS













## THANK YOU

e Reservations.hinubay@alilahotels.com

t +968 2337 3350